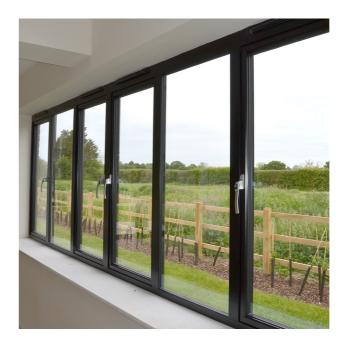

## gallery - windows

#### styles include:

- □ contemporary
- □ steel replacement
- □ chamfered
- 🛛 ovolo
- 🛛 bay
- reversible
- □ tilt before turn
- shaped

gallery - doors

styles include:

- □ residential entrance
- □ commercial entrance
- □ infinium slider
- Iift and slide
- □ in-line sliding
- bi-folding

#### windows