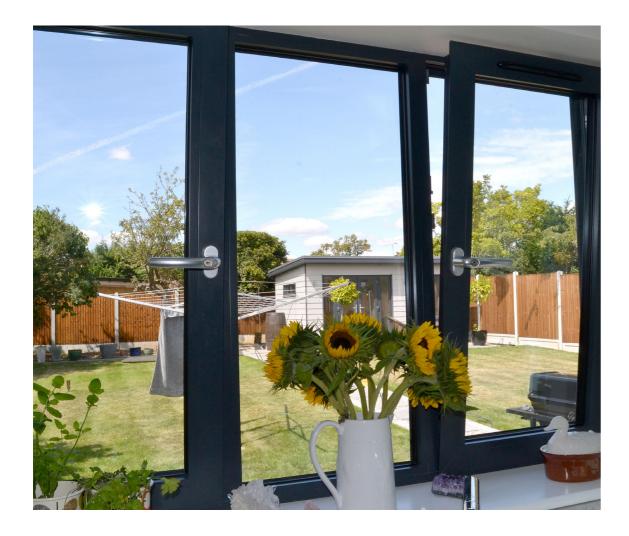

# traditional

#### styles include:

- □ contemporary
- □ steel replacement
- □ chamfered
- 🛛 ovolo
- 🛛 bay
- reversible
- □ tilt before turn
- shaped

gallery - doors

styles include:

- □ residential entrance
- □ commercial entrance
- □ infinium slider
- Iift and slide
- □ in-line sliding
- bi-folding