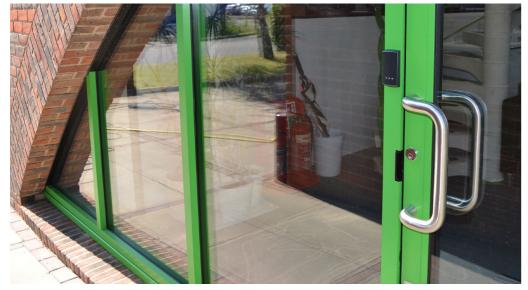

### the finishing touch

The hardware choice for your new aluminium windows and doors is just as important as their style and colour. A brushed steel pull bar, for example, can be the thing that transforms your door into something more exclusive than just an entrance door. Our security cylinders turn your home into a safe and secure environment and our specially chosen bi-fold and sliding door hardware are easy to use and trouble free for years to come.