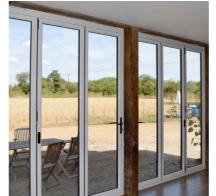

## gallery - windows

#### styles include:

- □ contemporary
- □ steel replacement
- □ chamfered
- 🛛 ovolo
- 🛛 bay
- reversible
- □ tilt before turn
- shaped

gallery - doors

styles include:

- □ residential entrance
- □ commercial entrance
- □ infinium slider
- Iift and slide
- □ in-line sliding
- bi-folding