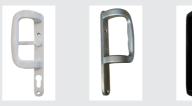

### sliding doors

P handle P handle with cylinder no cylinder

D handle

D handle with cylinder no cylinder

Lock Lock security handle

Pull bars