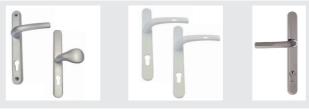

#### entrance doors

lever/pad handle

lever/lever handle

Coastline SS handle

### the finishing touch

The hardware choice for your new aluminium windows and doors is just as important as their style and colour. A brushed steel pull bar, for example, can be the thing that transforms your door into something more exclusive than just an entrance door. Our security cylinders turn your home into a safe and secure environment and our specially chosen bi-fold and sliding door hardware are easy to use and trouble free for years to come.