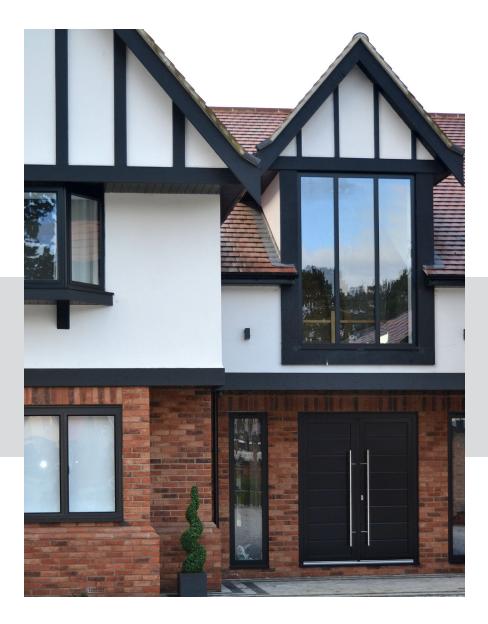

# traditional

The collection of windows and doors from Alu-tec offer a new class of product, propelling aluminium products into the limelight once again, to create a new and exciting modern look for the home.

## aluminium, grown up

Our collection of windows and doors have been revisualised, moving away from the steel designs of old. With new technologies and systems in place, our styles have been updated to suit all property types, as well as incorporating current requirements such as thermal efficiency, high security and weather testing.