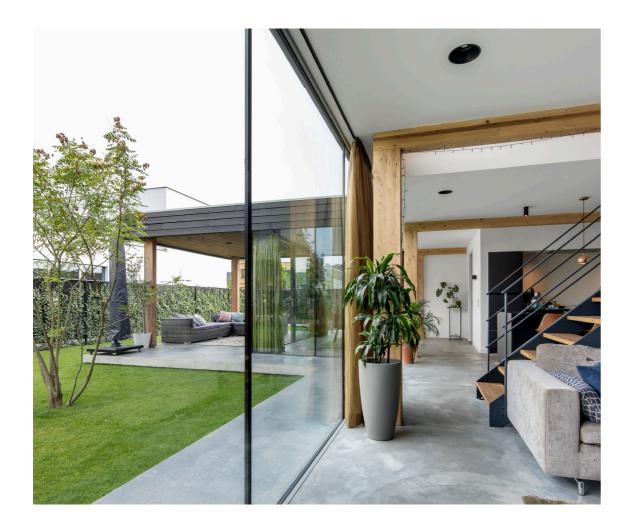

uminium windows and doors. Every product is specifically designed to our customer's requirements and each product made by a skilled team of architectural fabricators.

The collection of windows and doors from Alu-tec offer a new class of product, propelling aluminium products into the limelight once again, to create a new and exciting modern look for the home.

## aluminium, grown up

Our collection of windows and doors have been revisualised, moving away from the steel designs of old. With new technologies and systems in place, our styles have been updated to suit all property types, as well as incorporating current requirements such as thermal efficiency, high security and weather testing.







### windows and doors

### ... of distinction





# traditional











# contemporary











## gallery - windows















#### styles include:

- □ contemporary
- □ steel replacement
- □ chamfered
- 🛛 ovolo
- 🛛 bay
- reversible
- □ tilt before turn
- shaped

gallery - doors















styles include:

- □ residential entrance
- □ commercial entrance
- □ infinium slider
- Iift and slide
- □ in-line sliding
- bi-folding

### the finishing touch

The hardware choice for your new aluminium windows and doors is just as important as their style and colour. A brushed steel pull bar, for example, can be the thing that transforms your door into something more exclusive than just an entrance door. Our security cylinders turn your home into a safe and secure environment and our specially chosen bi-fold and sliding door hardware are easy to use and trouble free for years