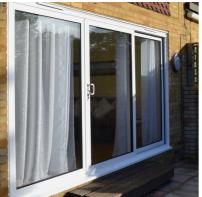

#### styles include:

- □ contemporary
- □ steel replacement
- □ chamfered
- 🛛 ovolo
- 🛛 bay
- reversible
- □ tilt before turn
- shaped

gallery - doors

styles include:

- □ residential entrance
- □ commercial entrance
- □ infinium slider
- Iift and slide
- □ in-line sliding
- bi-folding

### sliding doors

P handle P handle with cylinder no cylinder

D handle

D handle with cylinder no cylinder

Lock Lock security handle

Pull bars