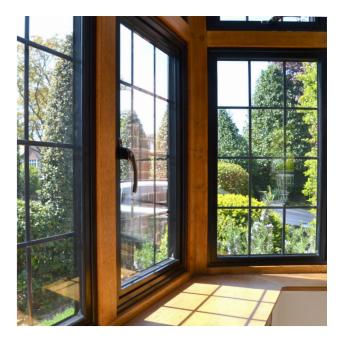

# traditional

#### styles include:

- □ contemporary
- □ steel replacement
- □ chamfered
- 🛛 ovolo
- 🛛 bay
- reversible
- □ tilt before turn
- shaped

gallery - doors

styles include:

- □ residential entrance
- □ commercial entrance
- □ infinium slider
- Iift and slide
- □ in-line sliding
- bi-folding