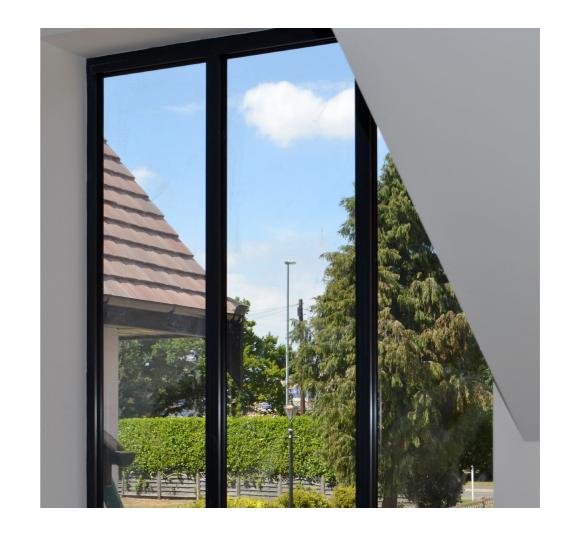

# contemporary

#### styles include:

- □ contemporary
- □ steel replacement
- □ chamfered
- 🛛 ovolo
- 🛛 bay
- reversible
- □ tilt before turn
- shaped

gallery - doors

styles include:

- □ residential entrance
- □ commercial entrance
- □ infinium slider
- Iift and slide
- □ in-line sliding
- bi-folding