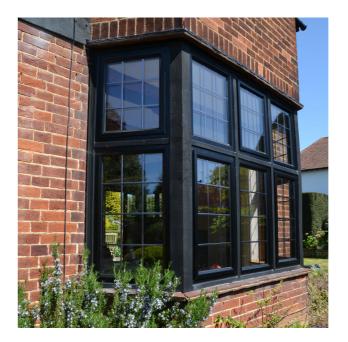

# traditional

#### styles include:

- □ contemporary
- □ steel replacement
- □ chamfered
- 🛛 ovolo
- 🛛 bay
- reversible
- □ tilt before turn
- shaped

gallery - doors

styles include:

- □ residential entrance
- □ commercial entrance
- □ infinium slider
- Iift and slide
- □ in-line sliding
- bi-folding