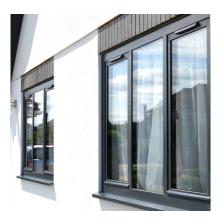

### colours of the rainbow

Whether it's totally contemporary or classically styled, we have a large spectrum of colours to suit.

Our standard colours of White, Anthracite Grey, Jet Black and Chocolate Brown maybe the most popular choices when ordering aluminium windows and doors, However, we are also able to provide you with frames coloured to match your home decor, both inside and out.

### standard colours

RAL 9005

White - Gloss\* RAL 9910

Chocolate Brown RAL 8017

www.alu-tec.co.uk Tel: 01702 899440