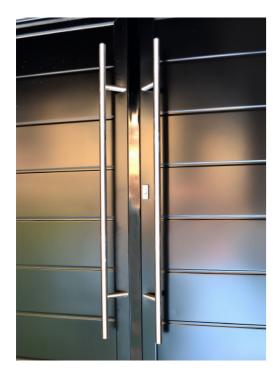

### the finishing touch

The hardware choice for your new aluminium windows and doors is just as important as their style and colour. A brushed steel pull bar, for example, can be the thing that transforms your door into something more exclusive than just an entrance door. Our security cylinders turn your home into a safe and secure environment and our specially chosen bi-fold and sliding door hardware are easy to use and trouble free for years to come.

#### entrance doors

lever/pad handle

lever/lever handle

Coastline SS handle