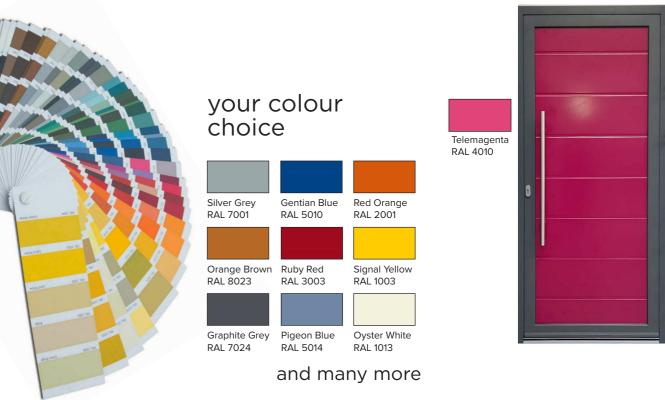

### colours of the rainbow

Whether it's totally contemporary or classically styled, we have a large spectrum of colours to suit.

Our standard colours of White, Anthracite Grey, Jet Black and Chocolate Brown maybe the most popular choices when ordering aluminium windows and doors, However, we are also able to provide you with frames coloured to match your home decor, both inside and out.