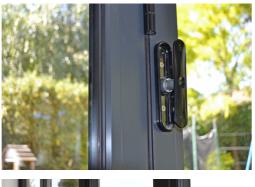

### the finishing touch

The hardware choice for your new aluminium windows and doors is just as important as their style and colour. A brushed steel pull bar, for example, can be the thing that transforms your door into something more exclusive than just an entrance door. Our security cylinders turn your home into a safe and secure environment and our specially chosen bi-fold and sliding door hardware are easy to use and trouble free for years to come.

### sliding doors

P handle P handle with cylinder no cylinder

D handle

D handle with cylinder no cylinder

Lock Lock security handle

Pull bars