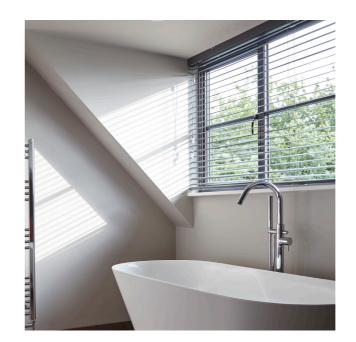

## gallery - windows

#### styles include:

- □ contemporary
- □ steel replacement
- □ chamfered
- 🛛 ovolo
- 🛛 bay
- reversible
- □ tilt before turn
- shaped

gallery - doors

styles include:

- □ residential entrance
- □ commercial entrance
- □ infinium slider
- Iift and slide
- □ in-line sliding
- bi-folding

#### windows