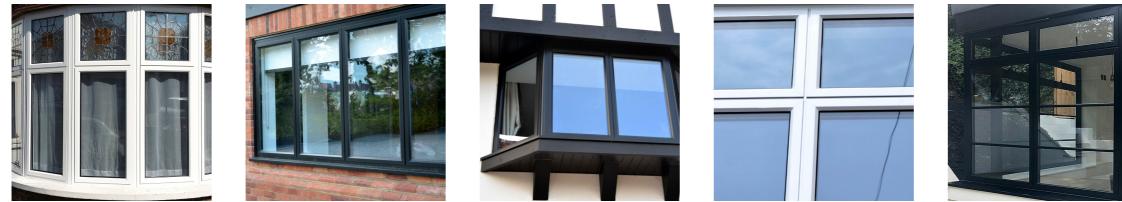

## gallery - windows

#### styles include:

- □ contemporary
- □ steel replacement
- □ chamfered
- 🛛 ovolo
- 🛛 bay
- reversible
- □ tilt before turn
- shaped

gallery - doors

styles include:

- □ residential entrance
- □ commercial entrance
- □ infinium slider
- Iift and slide
- □ in-line sliding
- bi-folding