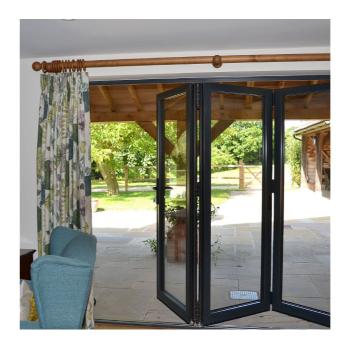

# contemporary

#### styles include:

- □ contemporary
- □ steel replacement
- □ chamfered
- 🛛 ovolo
- 🛛 bay
- reversible
- □ tilt before turn
- shaped

gallery - doors

styles include:

- □ residential entrance
- □ commercial entrance
- □ infinium slider
- Iift and slide
- □ in-line sliding
- bi-folding