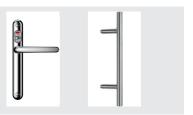

#### entrance doors

lever/pad handle

lever/lever handle

Coastline SS handle

### sliding doors

P handle P handle with cylinder no cylinder

D handle

D handle with cylinder no cylinder

Lock Lock security handle

Pull bars