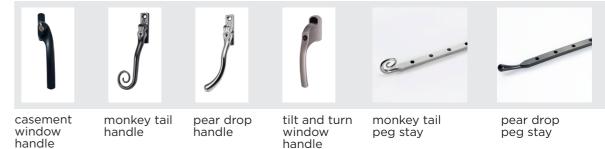

### the finishing touch

The hardware choice for your new aluminium windows and doors is just as important as their style and colour. A brushed steel pull bar, for example, can be the thing that transforms your door into something more exclusive than just an entrance door. Our security cylinders turn your home into a safe and secure environment and our specially chosen bi-fold and sliding door hardware are easy to use and trouble free for years to come.

#### windows