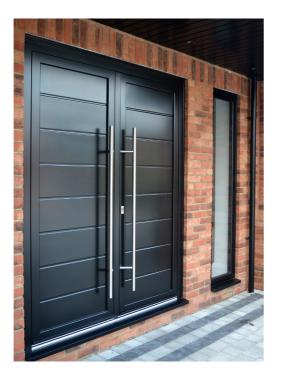

# contemporary

#### styles include:

- □ contemporary
- □ steel replacement
- □ chamfered
- 🛛 ovolo
- 🛛 bay
- reversible
- □ tilt before turn
- shaped

gallery - doors

styles include:

- □ residential entrance
- □ commercial entrance
- □ infinium slider
- Iift and slide
- □ in-line sliding
- bi-folding