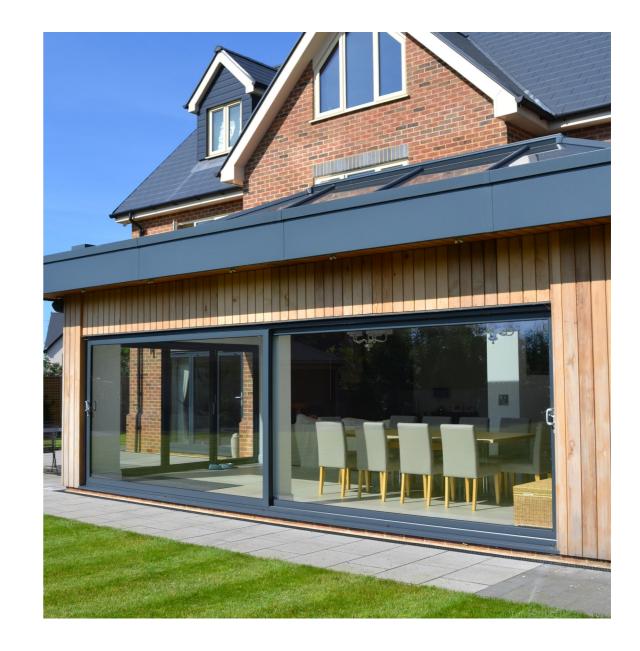

# contemporary

#### styles include:

- □ contemporary
- □ steel replacement
- □ chamfered
- 🛛 ovolo
- 🛛 bay
- reversible
- □ tilt before turn
- shaped

gallery - doors

styles include:

- □ residential entrance
- □ commercial entrance
- □ infinium slider
- Iift and slide
- □ in-line sliding
- bi-folding