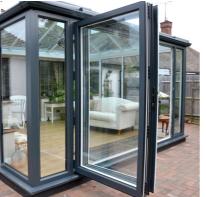

## gallery - windows

#### styles include:

- □ contemporary
- □ steel replacement
- □ chamfered
- 🛛 ovolo
- 🛛 bay
- reversible
- □ tilt before turn
- shaped

gallery - doors

styles include:

- □ residential entrance
- □ commercial entrance
- □ infinium slider
- Iift and slide
- □ in-line sliding
- bi-folding