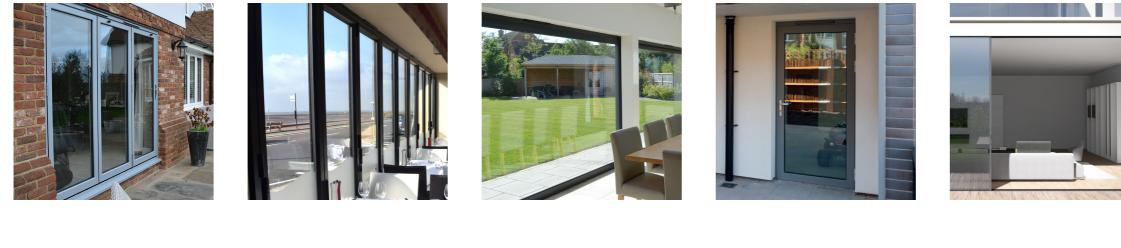

## gallery - windows

#### styles include:

- □ contemporary
- □ steel replacement
- □ chamfered
- 🛛 ovolo
- 🛛 bay
- reversible
- □ tilt before turn
- shaped

gallery - doors

styles include:

- □ residential entrance
- □ commercial entrance
- □ infinium slider
- Iift and slide
- □ in-line sliding
- bi-folding