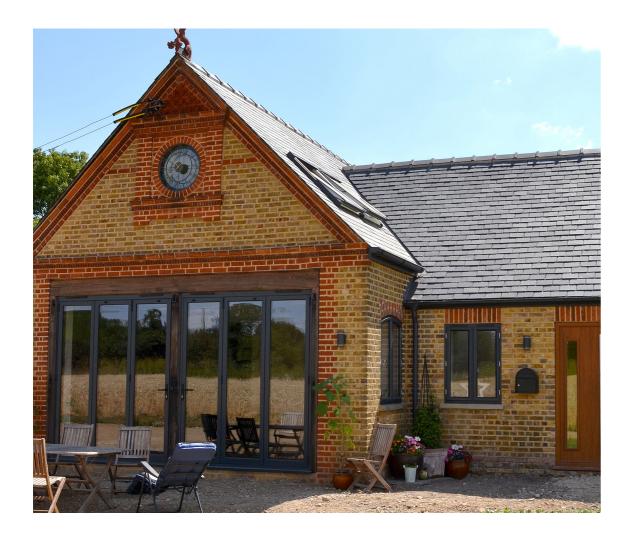

The collection of windows and doors from Alu-tec offer a new class of product, propelling aluminium products into the limelight once again, to create a new and exciting modern look for the home.

## aluminium, grown up

Our collection of windows and doors have been revisualised, moving away from the steel designs of old. With new technologies and systems in place, our styles have been updated to suit all property types, as well as incorporating current requirements such as thermal efficiency, high security and weather testing.